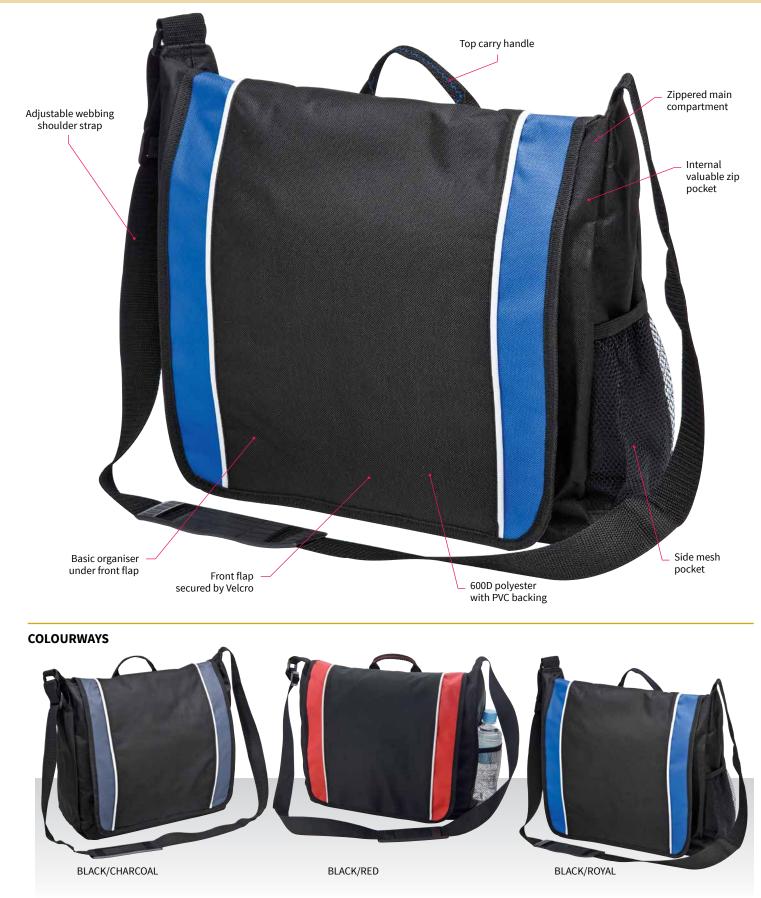

## **Sprinter Courier**

1008

Race into action with the Sprinter Courier satchel featuring front contrast panels bordered with piping, water bottle holder and internal zip pocket.

## SPECIFICATIONS

| MATERIAL:            | 600D polyester with PVC backing                                                                                                                                                                                                                                                                              |
|----------------------|--------------------------------------------------------------------------------------------------------------------------------------------------------------------------------------------------------------------------------------------------------------------------------------------------------------|
| SIZE:                | 32.5cm W x 36cm H x 11cm D                                                                                                                                                                                                                                                                                   |
| CAPACITY:            | 12 Litres                                                                                                                                                                                                                                                                                                    |
| DECORATION TYPES:    | Embroidery, Screenprint, Supacolour                                                                                                                                                                                                                                                                          |
| DECORATION AREAS:    | <b>Print/Transfer areas</b><br>Front Flap: 160mm W x 220mm H<br>Back: 160mm W x 120mm H<br><b>Embroidery areas</b>                                                                                                                                                                                           |
|                      | Front Flap: 160mm Diameter                                                                                                                                                                                                                                                                                   |
| DESCRIPTION:         | <ul> <li>600D polyester with PVC backing</li> <li>Side mesh pocket</li> <li>Top carry handle</li> <li>Front flap secured by Velcro</li> <li>Basic organiser under front flap</li> <li>Zippered main compartment</li> <li>Internal valuables zip pocket</li> <li>Adjustable webbing shoulder strap</li> </ul> |
| COLOURWAYS:          | Black/Charcoal, Black/Red, Black/Royal                                                                                                                                                                                                                                                                       |
| PACKAGING:           | Each bag packed in an individual poly bag with a silica gel sachet.                                                                                                                                                                                                                                          |
| CARTON QUANTITY:     | 20 pieces                                                                                                                                                                                                                                                                                                    |
| CARTON MEASUREMENTS: | 37cm W x 37cm D x 30cm H                                                                                                                                                                                                                                                                                     |
| CARTON WEIGHT:       | 9kg                                                                                                                                                                                                                                                                                                          |